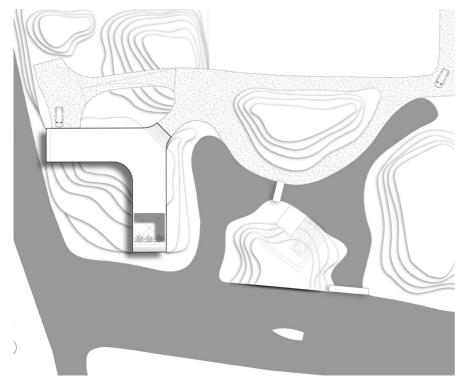

the ground floor contains a living room, kitchen and a dining room

the home's bathroom at lower level

a terrace at the rear of the residence

site plan

floor plan / level 0

floor plan / level -1