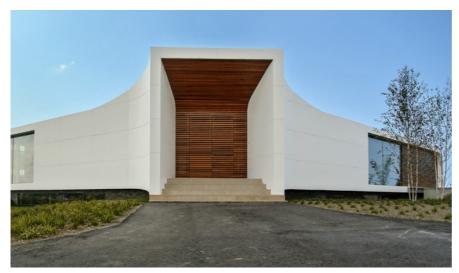

the building is formed of a white frame that outlines large surfaces of glass

the building is formed of a white frame that outlines large surfaces of glass, offset with integrated touches of warm timber. the entrance has been designed to be a space for the dwelling's occupants to take in the morning sun, while façades alternate between corian and glass.

the entrance has been designed to be a space  $\,$  to take in the morning sun  $\,$ 

the property utilizes additional floor space at a subterranean storey

the house frames views of the surrounding landscape  $% \left( 1\right) =\left( 1\right) \left( 1\right) \left$ 