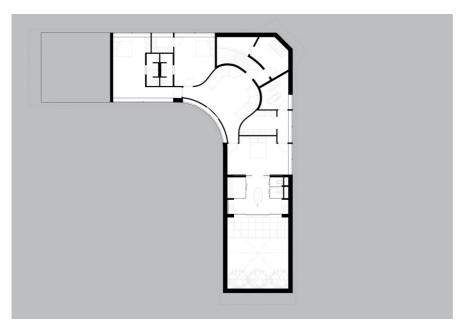

the dwelling integrates touches of warm timber

continuing the sense of transparency that pervades the scheme, a minimal amount of doors are used inside the home. the ground floor contains a living room, kitchen and a dining room, while bedrooms and private programs are positioned below grade. koen olthuis was also responsible for the project's interiors and landscaping, where a simple garden introduces a flow of water inside the plot.

the ground floor contains a living room, kitchen and a dining room

the home's bathroom at lower level

a terrace at the rear of the residence

site plan

floor plan / level 0

floor plan / level -1