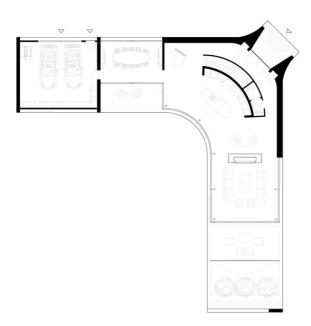

the dwelling integrates touches of warm timber

continuing the sense of transparency that pervades the scheme, a minimal amount of doors are used inside the home. the ground floor contains a living room, kitchen and a dining room, while bedrooms and private programs are positioned below grade. koen olthuis was also responsible for the project's interiors and landscaping, where a simple garden introduces a flow of water inside the plot.

the ground floor contains a living room, kitchen and a dining room

the home's bathroom at lower level

a terrace at the rear of the residence

site plan

floor plan / level 0

floor plan / level -1