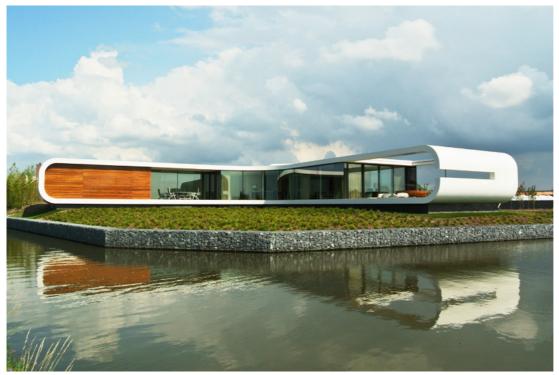

waterstudio aligns low-profile dwelling with the dutch landscape

waterstudio aligns low-profile dwelling with the dutch landscape all images courtesy of koen olthuis / waterstudio.nl

this residential property in the netherlands has been designed to comply with strict regulations that limit the height of the single storey structure. completed by koen olthuis of dutch architecture practice <u>waterstudio.nl</u> (<a href="http://waterstudio.nl/">http://waterstudio.nl/</a>), the property utilizes additional floor space at a subterranean level, providing extra surface within the limited dimensions of the building envelope.

the building is formed of a white frame that outlines large surfaces of glass

the building is formed of a white frame that outlines large surfaces of glass, offset with integrated touches of warm timber. the entrance has been designed to be a space for the dwelling's occupants to take in the morning sun, while façades alternate between corian and glass.