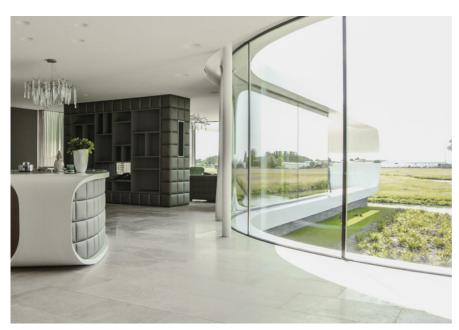

the dwelling integrates touches of warm timber

continuing the sense of transparency that pervades the scheme, a minimal amount of doors are used inside the home. the ground floor contains a living room, kitchen and a dining room, while bedrooms and private programs are positioned below grade. koen olthuis was also responsible for the project's interiors and landscaping, where a simple garden introduces a flow of water inside the plot.