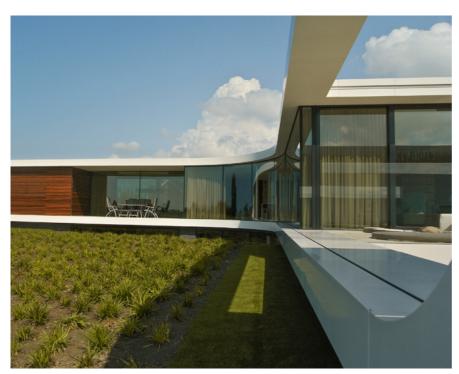

the building is formed of a white frame that outlines large surfaces of glass

the building is formed of a white frame that outlines large surfaces of glass, offset with integrated touches of warm timber. the entrance has been designed to be a space for the dwelling's occupants to take in the morning sun, while façades alternate between corian and glass.

the dwelling integrates touches of warm timber

continuing the sense of transparency that pervades the scheme, a minimal amount of doors are used inside the home. the ground floor contains a living room, kitchen and a dining room, while bedrooms and private programs are positioned below grade. koen olthuis was also responsible for the project's interiors and landscaping, where a simple garden introduces a flow of water inside the plot.