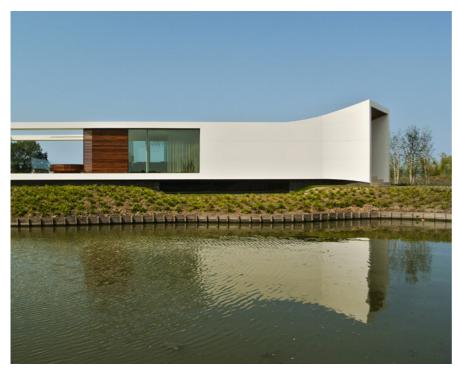

the building is formed of a white frame that outlines large surfaces of glass

the building is formed of a white frame that outlines large surfaces of glass, offset with integrated touches of warm timber. the entrance has been designed to be a space for the dwelling's occupants to take in the morning sun, while façades alternate between corian and glass.

the entrance has been designed to be a space  $\,$  to take in the morning sun  $\,$ 

the property utilizes additional floor space at a subterranean storey

the house frames views of the surrounding landscape  $% \left( 1\right) =\left( 1\right) \left( 1\right) \left$ 