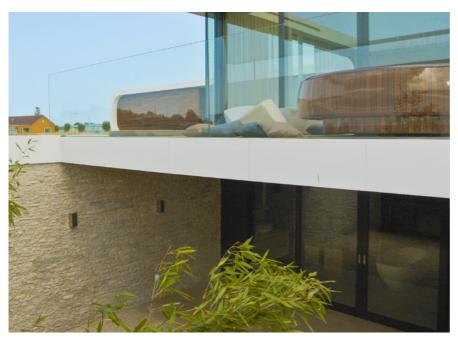

the building is formed of a white frame that outlines large surfaces of glass

the building is formed of a white frame that outlines large surfaces of glass, offset with integrated touches of warm timber. the entrance has been designed to be a space for the dwelling's occupants to take in the morning sun, while façades alternate between corian and glass.

the entrance has been designed to be a space  $\,$  to take in the morning sun  $\,$ 

the property utilizes additional floor space at a subterranean storey

the house frames views of the surrounding landscape  $% \left( 1\right) =\left( 1\right) \left( 1\right) \left$ 