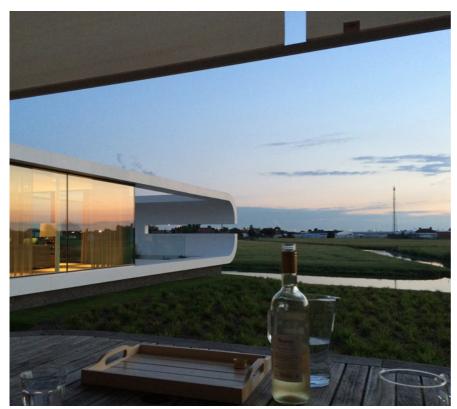

waterstudio aligns low-profile dwelling with the dutch landscape

waterstudio aligns low-profile dwelling with the dutch landscape all images courtesy of koen olthuis / waterstudio.nl

this residential property in the netherlands has been designed to comply with strict regulations that limit the height of the single storey structure. completed by koen olthuis of dutch architecture practice <u>waterstudio.nl</u> (<a href="http://waterstudio.nl/">http://waterstudio.nl/</a>), the property utilizes additional floor space at a subterranean level, providing extra surface within the limited dimensions of the building envelope.

the building is formed of a white frame that outlines large surfaces of glass

the building is formed of a white frame that outlines large surfaces of glass, offset with integrated touches of warm timber. the entrance has been designed to be a space for the dwelling's occupants to take in the morning sun, while façades alternate between corian and glass.

the entrance has been designed to be a space  $\,$  to take in the morning sun  $\,$ 

the property utilizes additional floor space at a subterranean storey

the house frames views of the surrounding landscape  $% \left( 1\right) =\left( 1\right) \left( 1\right) \left$ 